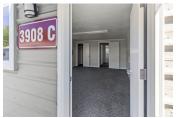

# Suite 3908 C- 720 RSF- Office Suite - Assigned Parking -Eugene- OR

720 SQUARE FEET \$13.50 /yr

\$810

PROPERTY ADDRESS

3904-3908 West 1st Avenue - Suite 3908 C Eugene, OR 97402

COMMERCIAL TYPE: Office LEASE TYPE: NNN

The West First Avenue Industrial Park has recently undergone site-wide improvements including fresh exterior paint, updated exterior lighting, and a full parking lot repaying and restriping.

Suite 3908 C is located in a metal-frame, metal-sided structure with a metal standing-seam pitched roof. The suite is a total of 720 square feet.