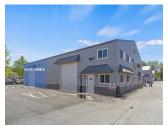

## FOR LEASE

West 1st Avenue Industrial Park 3910-3922 WEST 1ST AVENUE EUGENE, OR 97402

## **PROPERTY OVERVIEW**

- The West 1st Avenue Industrial Park is comprised of 10 total buildings and 60,844 SF of leasable warehouse space.
- The property offers a variety of warehouse and office spaces ranging from 580 to 3,000 SF. Outdoor parking is also available for lease.
- Each suite has assigned parking, ample power and ample water for tenant use.
- With competitive leasing rates and flexible lease terms, we make it easy for companies to get the space they need at a price that fits their budget.

With easy access to major highways, our industrial park is the perfect choice for companies looking for office, warehouse, storage, or light manufacturing/production spaces.

FirstAvenueIndustrialPark.com