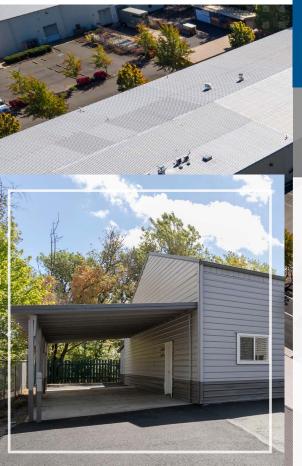

## **PROPERTY OVERVIEW**

- The West 1st Avenue Industrial Park is comprised of 10 total buildings and 60,844 SF of leasable warehouse space.
- The property offers a variety of warehouse and office spaces ranging from 580 to 3,000 SF. Outdoor parking is also available for lease.
- Each suite has assigned parking, ample power and ample water for tenant use.
- With competitive leasing rates and flexible lease terms, we make it easy for companies to get the space they need at a price that fits their budget.

With easy access to major highways, our industrial park is the perfect choice for companies looking for office, warehouse, storage, or light manufacturing/production spaces.

FirstAvenueIndustrialPark.com