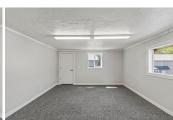

# Suite 3908 B -1,440 RSF Warehouse Suite - Assigned Parking -Eugene- OR

1,440

\$11.50 /yr

\$1,380

SQUARE FEET

PROPERTY ADDRESS

3904-3908 West 1st Avenue - Suite 3908 B Eugene, OR 97402

COMMERCIAL TYPE: Industrial

This industrial park recently had a series of sitewide improvements including new exterior paint, updated lighting, exterior security cameras, parking lot repair, and interior suite renovations.

Suite 3908 B is located in a metal-frame, metal-sided structure with a metal standing-seam pitched roof. The suite is a total of 1,440 rentable square feet.