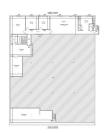

## **PROPERTY OVERVIEW**

- The West 1st Avenue Industrial Park is comprised of 10 total buildings and 60,844 SF of leasable warehouse space.
- The property offers a variety of warehouse and office spaces ranging from 580 to 3,000 SF. Outdoor parking is also available for lease.
- Each suite has assigned parking, ample power and ample water for tenant use.
- With competitive leasing rates and flexible lease terms, we make it easy for companies to get the space they need at a price that fits their budget.

With easy access to major highways, our industrial park is the perfect choice for companies looking for office, warehouse, storage, or light manufacturing/production spaces.

FirstAvenueIndustrialPark.com