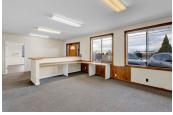

# Suite 3908 C- 720 RSF- Office Suite - Assigned Parking -Eugene- OR

720 SQUARE FEET \$13.50 /yr

\$810

PROPERTY ADDRESS

3904-3908 West 1st Avenue - Suite 3908 C Eugene, OR 97402

COMMERCIAL TYPE: Office LEASE TYPE: NNN

AVAILABLE: Now

**DESCRIPTION** 

View full marketing details at www.FirstAvenueIndustrialpark.com

Available from Grid Property Management, LLC.

Click here to apply: https://tinyurl.com/GridCommercialApp

Located in West Eugene between 99W and S Bertelsen Road, the West First Avenue Industrial Park is ideal for companies that need warehouse, storage, light manufacturing, service, or production space.

The West First Avenue Industrial Park has recently undergone site-wide improvements including fresh exterior paint, updated exterior lighting, and a full parking lot repaying and restriping.

Suite 3908 C is located in a metal-frame, metal-sided structure with a metal standing-seam pitched roof. The suite is a total of 720 square feet.

The suite has ample power, ample lighting, and gas heat. All tenants have assigned parking.

The first-year base rent rate is \$11.00 per year per square foot (\$660.00 per month) plus \$2.50 per year per square foot pro-rata allocation of triple net (NNN) costs (\$150.00 per month), resulting in all-in lease costs of \$810.00 per month for year 1 with 5% annual increases on base rent.

#### **AMENITIES**

- Assigned Outdoor Parking
  Office Space
- Private Bathrooms

RENTAL TERMS

| Rent             | \$810   |
|------------------|---------|
| Security Deposit | \$1,500 |
| Application Fee  | \$0     |