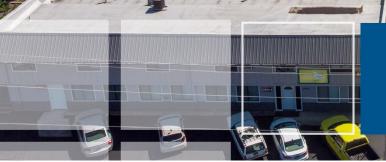

This industrial park recently had a series of sitewide improvements including new exterior paint, updated lighting, exterior security cameras, parking lot repair, and interior suite renovations.

Suite 3908 B is located in a metal-frame, metal-sided structure with a metal standing-seam pitched roof. The suite is a total of 1,440 rentable square feet.

This industrial park recently had a series of sitewide improvements including new exterior paint, updated lighting, exterior security cameras, parking lot repair, and interior suite renovations.

Suite 3916 A is located in a metal-frame, metal-sided structure with a metal standing-seam pitched roof. The suite is a total of 2,400 square feet.

The West First Avenue Industrial Park has recently undergone site-wide improvements including fresh exterior paint, updated exterior lighting, and a full parking lot repaving and restriping.

Suite 3904 is located in a metal-frame, metal-sided structure with a metal standing-seam pitched roof. The suite is a total of 12,050 square feet.