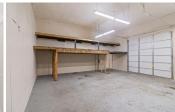

## 2,400 SF Warehouse Suite - Office Space + Upstairs Mezzanine

**2,400** SQUARE FEET

\$11.50 /yr

\$2,300

IT/SF R

PROPERTY ADDRESS

3916 West 1st Avenue - Suite 3916 A Eugene, OR 97402

LEASE TYPE: NNN AVAILABLE: Now

DESCRIPTION

Available from Grid Property Management, LLC:

Click here to apply: https://tinyurl.com/GridCommercialApp

Suite 3916 A - 2,400 SF Warehouse Suite - Private Restroom - Simple Storage Mezzanine + Office Space

Please visit our website for full marketing information and to apply for any of our suites at West 1st Avenue Industrial Park: FirstAvenueIndustrialPark.com

Located off of OR-126, the West 1st Avenue Industrial Park is ideal for businesses that need a warehouse, storage, or light manufacturing and production space.

This industrial park recently had a series of sitewide improvements including new exterior paint, updated lighting, exterior security cameras, parking lot repair, and interior suite renovations.

Suite 3916 A is located in a metal-frame, metal-sided structure with a metal standing-seam pitched roof. The suite is a total of 2,400 square feet.

Power Details: Pending

The first-year base rent rate is \$9.00 per year per square foot (\$1,800.00 per month) plus \$2.50 per year per square foot prorata allocation of triple net (NNN) costs (\$500.00 per month), resulting in all-in lease costs of \$2,300.00 per month for year 1 with 5% annual increases on base rent.

### **AMENITIES**

- Office Space
- Roll up door
- Private Restroom
- Storage Mezzanine

RENTAL TERMS

| Rent             | \$2,300 |
|------------------|---------|
| Security Deposit | \$3,000 |
| Application Fee  | \$0     |