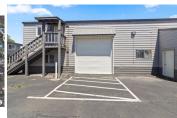

## **PROPERTY OVERVIEW**

- The West 1st Avenue Industrial Park is comprised of 10 total buildings and 60,844 SF of leasable warehouse space.
- The property offers a variety of warehouse and office spaces ranging from 580 to 3,000 SF. Outdoor parking is also available for lease.
- Each suite has assigned parking, ample power and ample water for tenant use.
- With competitive leasing rates and flexible lease terms, we make it easy for companies to get the space they need at a price that fits their budget.

With easy access to major highways, our industrial park is the perfect choice for companies looking for office, warehouse, storage, or light manufacturing/production spaces.

FirstAvenueIndustrialPark.com