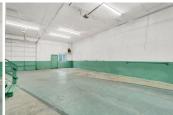

The West First Avenue Industrial Park has recently undergone site-wide improvements including fresh exterior paint, updated exterior lighting, and a full parking lot repaving and restriping.

Suite 3904 is located in a metal-frame, metal-sided structure with a metal standing-seam pitched roof. The suite is a total of 12,050 square feet.

### **AMENITIES**

- Office Space
- Warehouse Space
- Private Restroom
- Assigned Parking
- Mezzanine Space