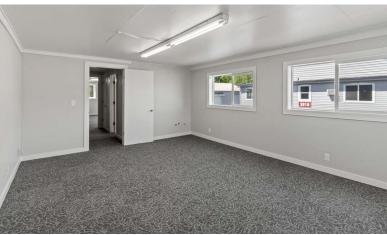

# Suite 3908 B -1,440 RSF Warehouse Suite - Assigned Parking -Eugene- OR

1,440

\$11.50 /yr

\$1,380

SQUARE FEET

PROPERTY ADDRESS

3904-3908 West 1st Avenue - Suite 3908 B Eugene, OR 97402

COMMERCIAL TYPE: Industrial

Suite 3908 B - 1,440 RSF Warehouse Suite - Assigned Parking -Eugene- OR

Located off of OR-126, the West 1st Avenue Industrial Park is ideal for businesses that need a warehouse, storage, or light manufacturing and production space.

This industrial park recently had a series of sitewide improvements including new exterior paint, updated lighting, exterior security cameras, parking lot repair, and interior suite renovations.

Suite 3908 B is located in a metal-frame, metal-sided structure with a metal standing-seam pitched roof. The suite is a total of 1,440 rentable square feet.