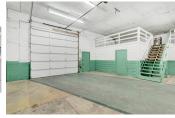

This industrial park recently had a series of sitewide improvements including new exterior paint, updated lighting, exterior security cameras, parking lot repair, and interior suite renovations.

Suite 3908 B is located in a metal-frame, metal-sided structure with a metal standing-seam pitched roof. The suite is a total of 1,440 rentable square feet.

#### **AMENITIES**

- · Assigned Outdoor Parking
- warehouse space
- High Ceiling Clearance
- Warehouse

Warehouse

RENTAL TERMS

| Rent             | \$1,380 |
|------------------|---------|
| Security Deposit | \$1,800 |
| Application Fee  | \$0     |