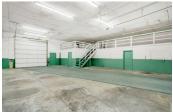

## 2,400 SF Warehouse Suite - Office Space + Upstairs Mezzanine

**2,400** SQUARE FEET

\$11.50 /yr

\$2,300

IT/SF R

PROPERTY ADDRESS

3916 West 1st Avenue - Suite 3916 A Eugene, OR 97402

LEASE TYPE: NNN AVAILABLE: Now

### **AMENITIES**

- Office Space
- Roll up door
- Private Restroom
- Storage Mezzanine

RENTAL TERMS

| Rent             | \$2,300 |
|------------------|---------|
| Security Deposit | \$3,000 |
| Application Fee  | \$0     |