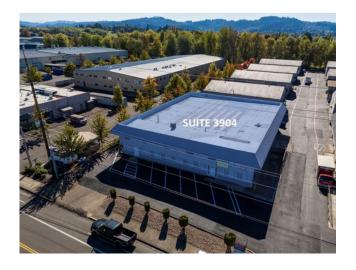

## 12.050 RSF Warehouse Suite - Private Restroom -Mezzanine- Office Space

SQUARE FEET

12,050 \$10.50 /yr \$10,543.75 (541) 525-4611 www.FirstAvenueIndustrialPark.com

PROPERTY ADDRESS

3904 West 1st Avenue Eugene, OR 97402

The West First Avenue Industrial Park has recently undergone site-wide improvements including fresh exterior paint, updated exterior lighting, and a full parking lot repaving and restriping.

Suite 3904 is located in a metal-frame, metal-sided structure with a metal standing-seam pitched roof. The suite is a total of 12,050 square feet.