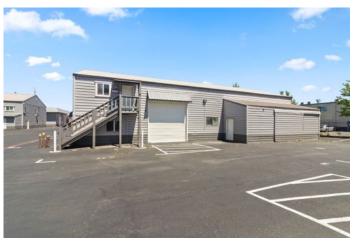

## **PROPERTY OVERVIEW**

- The West 1st Avenue Industrial Park is comprised of 10 total buildings and 60,844 SF of leasable warehouse space.
- The property offers a variety of warehouse and office spaces ranging from 580 to 3,000 SF. Outdoor parking is also available for lease.
- Each suite has assigned parking, ample power and ample water for tenant use.
- With competitive leasing rates and flexible lease terms, we make it easy for companies to get the space they need at a price that fits their budget.

With easy access to major highways, our industrial park is the perfect choice for companies looking for office, warehouse, storage, or light manufacturing/production spaces.

FirstAvenueIndustrialPark.com