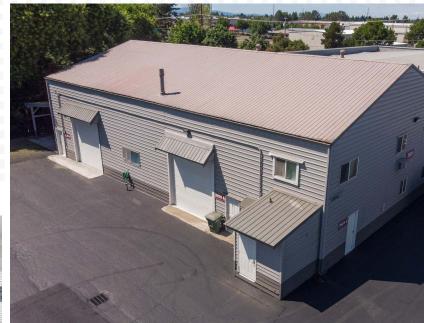

Power Details: Pending

This suite has access to a shared restroom.

#### **AMENITIES**

- · Assigned Outdoor Parking
- warehouse space
- High Ceiling Clearance
- Warehouse

Warehouse

RENTAL TERMS

| Rent             | \$1,380 |
|------------------|---------|
| Security Deposit | \$1,800 |
| Application Fee  | \$0     |