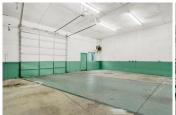

This industrial park recently had a series of sitewide improvements including new exterior paint, updated lighting, exterior security cameras, parking lot repair, and interior suite renovations.

Suite 3916 A is located in a metal-frame, metal-sided structure with a metal standing-seam pitched roof. The suite is a total of 2,400 square feet.

### **AMENITIES**

- Office Space
- Roll up door
- Private Restroom
- Storage Mezzanine

RENTAL TERMS

| Rent             | \$2,300 |
|------------------|---------|
| Security Deposit | \$3,000 |
| Application Fee  | \$0     |