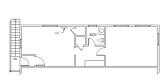

## **PROPERTY OVERVIEW**

- The West 1st Avenue Industrial Park is comprised of 10 total buildings and 60,844 SF of leasable warehouse space.
- The property offers a variety of warehouse and office spaces ranging from 580 to 3,000 SF. Outdoor parking is also available for lease.
- Each suite has assigned parking, ample power and ample water for tenant use.
- With competitive leasing rates and flexible lease terms, we make it easy for companies to get the space they need at a price that fits their budget.

With easy access to major highways, our industrial park is the perfect choice for companies looking for office, warehouse, storage, or light manufacturing/production spaces.

FirstAvenueIndustrialPark.com