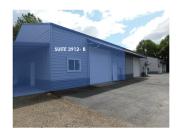

## Warehouse Space - For Lease - Eugene, OR -1,950 RSF

1,950 SQUARE FEET

\$11.50 /yr \ \$1,868.75

(541) 525-4611 www.FirstAvenueIndustrialPark.com

PROPERTY ADDRESS

3912 West 1st Avenue - Suite 3912 B Eugene, OR 97402

LEASE TYPE: NNN **AVAILABLE:** 4/01/25

**DESCRIPTION** 

Click here to apply: https://tinyurl.com/GridCommercialApp

Suite 3912 B - 1,950 RSF Warehouse Suite - Private Restroom -Simple Storage Mezzanine + Office Space - Assigned Parking

Suite 3912 B is located in a metal-frame, metal-sided structure with a metal standing-seam pitched roof. The suite is a total of 1,950 rentable square feet and includes a private restroom and office.

Power Details: Pending