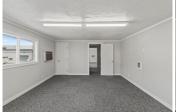

# Suite 3908 C- 720 RSF- Office Suite - Assigned Parking -Eugene- OR

720 SQUARE FEET \$13.50 /yr

\$810

PROPERTY ADDRESS

3904-3908 West 1st Avenue - Suite 3908 C Eugene, OR 97402

COMMERCIAL TYPE: Office LEASE TYPE: NNN

The West First Avenue Industrial Park has recently undergone site-wide improvements including fresh exterior paint, updated exterior lighting, and a full parking lot repaying and restriping.

Suite 3908 C is located in a metal-frame, metal-sided structure with a metal standing-seam pitched roof. The suite is a total of 720 square feet.