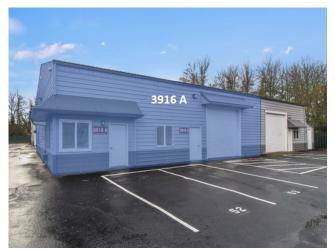

## 2,400 SF Warehouse Suite - Office Space + Upstairs Mezzanine

**2,400** SQUARE FEET

\$11.50 /yr

\$2,300

IT/SF R

PROPERTY ADDRESS

3916 West 1st Avenue - Suite 3916 A Eugene, OR 97402

LEASE TYPE: NNN AVAILABLE: Now

DESCRIPTION

Available from Grid Property Management, LLC:

Click here to apply: https://tinyurl.com/GridCommercialApp

Suite 3916 A - 2,400 SF Warehouse Suite - Private Restroom - Simple Storage Mezzanine + Office Space

This industrial park recently had a series of sitewide improvements including new exterior paint, updated lighting, exterior security cameras, parking lot repair, and interior suite renovations.

Suite 3916 A is located in a metal-frame, metal-sided structure with a metal standing-seam pitched roof. The suite is a total of 2,400 square feet.