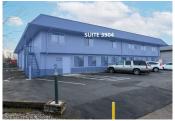

## 12.050 RSF Warehouse Suite - Private Restroom -Mezzanine- Office Space

SQUARE FEET

12,050 \$10.50 /yr \$10,543.75 (541) 525-4611 www.FirstAvenueIndustrialPark.com

PROPERTY ADDRESS

3904 West 1st Avenue Eugene, OR 97402

The West First Avenue Industrial Park has recently undergone site-wide improvements including fresh exterior paint, updated exterior lighting, and a full parking lot repaving and restriping.

Suite 3904 is located in a metal-frame, metal-sided structure with a metal standing-seam pitched roof. The suite is a total of 12,050 square feet.