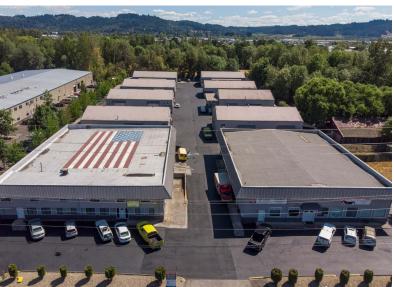

## **PROPERTY OVERVIEW**

- The West 1st Avenue Industrial Park is comprised of 10 total buildings and 60,844 SF of leasable warehouse space.
- The property offers a variety of warehouse and office spaces ranging from 580 to 3,000 SF. Outdoor parking is also available for lease.
- Each suite has assigned parking, ample power and ample water for tenant use.
- With competitive leasing rates and flexible lease terms, we make it easy for companies to get the space they need at a price that fits their budget.

With easy access to major highways, our industrial park is the perfect choice for companies looking for office, warehouse, storage, or light manufacturing/production spaces.

FirstAvenueIndustrialPark.com