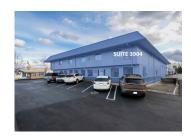

## 12.050 RSF Warehouse Suite - Private Restroom -Mezzanine- Office Space

SQUARE FEET

12,050 \$10.50 /yr \$10,543.75 (541) 525-4611 www.FirstAvenueIndustrialPark.com

PROPERTY ADDRESS

3904 West 1st Avenue Eugene, OR 97402

The West First Avenue Industrial Park has recently undergone site-wide improvements including fresh exterior paint, updated exterior lighting, and a full parking lot repaving and restriping.

Suite 3904 is located in a metal-frame, metal-sided structure with a metal standing-seam pitched roof. The suite is a total of 12,050 square feet.