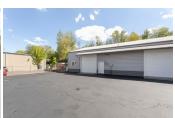

## 12.050 RSF Warehouse Suite - Private Restroom -Mezzanine- Office Space

SQUARE FEET

12,050 \$10.50 /yr \$10,543.75 (541) 525-4611 www.FirstAvenueIndustrialPark.com

PROPERTY ADDRESS

3904 West 1st Avenue Eugene, OR 97402

The West First Avenue Industrial Park has recently undergone site-wide improvements including fresh exterior paint, updated exterior lighting, and a full parking lot repaving and restriping.

Suite 3904 is located in a metal-frame, metal-sided structure with a metal standing-seam pitched roof. The suite is a total of 12,050 square feet.