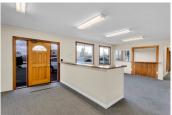

# Suite 3908 C- 720 RSF- Office Suite - Assigned Parking -Eugene- OR

720 SQUARE FEET \$13.50 /yr

\$810

PROPERTY ADDRESS

3904-3908 West 1st Avenue - Suite 3908 C Eugene, OR 97402

COMMERCIAL TYPE: Office LEASE TYPE: NNN

AVAILABLE: Now

**DESCRIPTION** 

View full marketing details at www.FirstAvenueIndustrialpark.com

Available from Grid Property Management, LLC.

Click here to apply: https://tinyurl.com/GridCommercialApp

Located in West Eugene between 99W and S Bertelsen Road, the West First Avenue Industrial Park is ideal for companies that need warehouse, storage, light manufacturing, service, or production space.

The West First Avenue Industrial Park has recently undergone site-wide improvements including fresh exterior paint, updated exterior lighting, and a full parking lot repaying and restriping.

Suite 3908 C is located in a metal-frame, metal-sided structure with a metal standing-seam pitched roof. The suite is a total of 720 square feet.

The suite has ample power, ample lighting, and gas heat. All tenants have assigned parking.

The first-year base rent rate is \$11.00 per year per square foot (\$660.00 per month) plus \$2.50 per year per square foot pro-rata allocation of triple net (NNN) costs (\$150.00 per month), resulting in all-in lease costs of \$810.00 per month for year 1 with 5% annual increases on base rent.

#### **AMENITIES**

- Assigned Outdoor Parking
  Office Space
- Private Bathrooms

RENTAL TERMS

| Rent             | \$810   |
|------------------|---------|
| Security Deposit | \$1,500 |
| Application Fee  | \$0     |