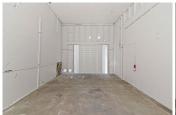

# Suite 3908 C- 720 RSF- Office Suite - Assigned Parking -Eugene- OR

720 SQUARE FEET \$13.50 /yr

\$810

PROPERTY ADDRESS

3904-3908 West 1st Avenue - Suite 3908 C Eugene, OR 97402

COMMERCIAL TYPE: Office LEASE TYPE: NNN

AVAILABLE: Now

**DESCRIPTION** 

View full marketing details at www.FirstAvenueIndustrialpark.com

Available from Grid Property Management, LLC.

Click here to apply: https://tinyurl.com/GridCommercialApp

Located in West Eugene between 99W and S Bertelsen Road, the West First Avenue Industrial Park is ideal for companies that need warehouse, storage, light manufacturing, service, or production space.

The West First Avenue Industrial Park has recently undergone site-wide improvements including fresh exterior paint, updated exterior lighting, and a full parking lot repaying and restriping.

Suite 3908 C is located in a metal-frame, metal-sided structure with a metal standing-seam pitched roof. The suite is a total of 720 square feet.

The suite has ample power, ample lighting, and gas heat. All tenants have assigned parking.

The first-year base rent rate is \$11.00 per year per square foot (\$660.00 per month) plus \$2.50 per year per square foot pro-rata allocation of triple net (NNN) costs (\$150.00 per month), resulting in all-in lease costs of \$810.00 per month for year 1 with 5% annual increases on base rent.

#### **AMENITIES**

- Assigned Outdoor Parking
  Office Space
- Private Bathrooms

RENTAL TERMS

| Rent             | \$810   |
|------------------|---------|
| Security Deposit | \$1,500 |
| Application Fee  | \$0     |