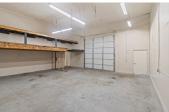

# Suite 3908 B -1,440 RSF Warehouse Suite - Assigned Parking -Eugene- OR

1,440

\$11.50 /yr

\$1,380

SQUARE FEET

PROPERTY ADDRESS

3904-3908 West 1st Avenue - Suite 3908 B Eugene, OR 97402

COMMERCIAL TYPE: Industrial

Suite 3908 B - 1,440 RSF Warehouse Suite - Assigned Parking -Eugene- OR

Located off of OR-126, the West 1st Avenue Industrial Park is ideal for businesses that need a warehouse, storage, or light manufacturing and production space.

This industrial park recently had a series of sitewide improvements including new exterior paint, updated lighting, exterior security cameras, parking lot repair, and interior suite renovations.

Suite 3908 B is located in a metal-frame, metal-sided structure with a metal standing-seam pitched roof. The suite is a total of 1,440 rentable square feet.

Power Details: Pending

This suite has access to a shared restroom.

#### **AMENITIES**

- · Assigned Outdoor Parking
- warehouse space
- High Ceiling Clearance
- Warehouse

Warehouse

RENTAL TERMS

| Rent             | \$1,380 |
|------------------|---------|
| Security Deposit | \$1,800 |
| Application Fee  | \$0     |