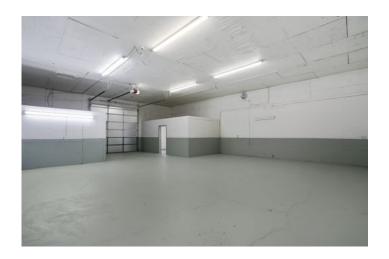

# Suite 3908 B -1,440 RSF Warehouse Suite - Assigned Parking -Eugene- OR

1,440

\$11.50 /yr

\$1,380

SQUARE FEET

PROPERTY ADDRESS

3904-3908 West 1st Avenue - Suite 3908 B Eugene, OR 97402

COMMERCIAL TYPE: Industrial

Suite 3908 B - 1,440 RSF Warehouse Suite - Assigned Parking -Eugene- OR

Located off of OR-126, the West 1st Avenue Industrial Park is ideal for businesses that need a warehouse, storage, or light manufacturing and production space.

This industrial park recently had a series of sitewide improvements including new exterior paint, updated lighting, exterior security cameras, parking lot repair, and interior suite renovations.

Suite 3908 B is located in a metal-frame, metal-sided structure with a metal standing-seam pitched roof. The suite is a total of 1,440 rentable square feet.

Power Details: Pending

This suite has access to a shared restroom.

#### **AMENITIES**

- · Assigned Outdoor Parking
- warehouse space
- High Ceiling Clearance
- Warehouse

Warehouse

RENTAL TERMS

| Rent             | \$1,380 |
|------------------|---------|
| Security Deposit | \$1,800 |
| Application Fee  | \$0     |