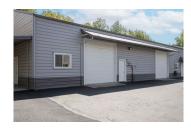

# Suite 3908 B -1,440 RSF Warehouse Suite - Assigned Parking -Eugene- OR

1,440

\$11.50 /yr

\$1,380

SQUARE FEET

PROPERTY ADDRESS

3904-3908 West 1st Avenue - Suite 3908 B Eugene, OR 97402

COMMERCIAL TYPE: Industrial

Suite 3908 B - 1,440 RSF Warehouse Suite - Assigned Parking -Eugene- OR

Located off of OR-126, the West 1st Avenue Industrial Park is ideal for businesses that need a warehouse, storage, or light manufacturing and production space.

This industrial park recently had a series of sitewide improvements including new exterior paint, updated lighting, exterior security cameras, parking lot repair, and interior suite renovations.

Suite 3908 B is located in a metal-frame, metal-sided structure with a metal standing-seam pitched roof. The suite is a total of 1,440 rentable square feet.