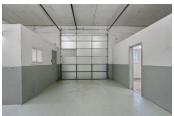

## 2,400 SF Warehouse Suite - Office Space + Upstairs Mezzanine

**2,400** SQUARE FEET

\$11.50 /yr

\$2,300

IT/SF R

PROPERTY ADDRESS

3916 West 1st Avenue - Suite 3916 A Eugene, OR 97402

LEASE TYPE: NNN AVAILABLE: Now

DESCRIPTION

Available from Grid Property Management, LLC:

Click here to apply: https://tinyurl.com/GridCommercialApp

Suite 3916 A - 2,400 SF Warehouse Suite - Private Restroom - Simple Storage Mezzanine + Office Space

This industrial park recently had a series of sitewide improvements including new exterior paint, updated lighting, exterior security cameras, parking lot repair, and interior suite renovations.

Suite 3916 A is located in a metal-frame, metal-sided structure with a metal standing-seam pitched roof. The suite is a total of 2,400 square feet.