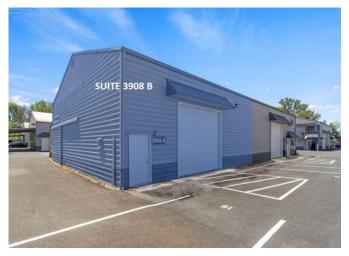

# Suite 3908 B -1,440 RSF Warehouse Suite - Assigned Parking -Eugene- OR

1,440

\$11.50 /yr

\$1,380

SQUARE FEET

PROPERTY ADDRESS

3904-3908 West 1st Avenue - Suite 3908 B Eugene, OR 97402

COMMERCIAL TYPE: Industrial

Suite 3908 B - 1,440 RSF Warehouse Suite - Assigned Parking -Eugene- OR

Located off of OR-126, the West 1st Avenue Industrial Park is ideal for businesses that need a warehouse, storage, or light manufacturing and production space.

This industrial park recently had a series of sitewide improvements including new exterior paint, updated lighting, exterior security cameras, parking lot repair, and interior suite renovations.

Suite 3908 B is located in a metal-frame, metal-sided structure with a metal standing-seam pitched roof. The suite is a total of 1,440 rentable square feet.