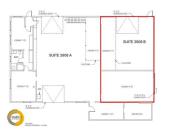

# Suite 3908 B -1,440 RSF Warehouse Suite - Assigned Parking -Eugene- OR

1,440

\$11.50 /yr

\$1,380

SQUARE FEET

PROPERTY ADDRESS

3904-3908 West 1st Avenue - Suite 3908 B Eugene, OR 97402

COMMERCIAL TYPE: Industrial

Suite 3908 B - 1,440 RSF Warehouse Suite - Assigned Parking -Eugene- OR

Located off of OR-126, the West 1st Avenue Industrial Park is ideal for businesses that need a warehouse, storage, or light manufacturing and production space.

This industrial park recently had a series of sitewide improvements including new exterior paint, updated lighting, exterior security cameras, parking lot repair, and interior suite renovations.

Suite 3908 B is located in a metal-frame, metal-sided structure with a metal standing-seam pitched roof. The suite is a total of 1,440 rentable square feet.