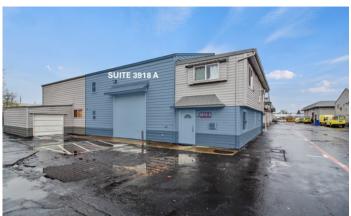

## Industrial Space Available - 2,550 Rentable Square Feet – Eugene, OR

2,550 SQUARE FEE

\$13.00 /yr \$2,762.5

PROPERTY ADDRESS

3910-3922 West 1st Avenue - Suite 3918 A Eugene, OR 97402

COMMERCIAL TYPE: Industrial

LEASE TYPE: NNN AVAILABLE: Now

**DESCRIPTION** 

Available from Grid Property Management, LLC.

View full marketing details on the website: www.FirstAvenueIndustrialPark.com

Click here to apply: https://tinyurl.com/GridPMApplication

Located in West Eugene between 99W and S Bertelsen Road, the West First Avenue Industrial Park is ideal for companies that need warehouse, storage, light manufacturing, service, or production space.

The West First Avenue Industrial Park has recently undergone site-wide improvements including fresh exterior paint, updated exterior lighting, and a full parking lot repaving and restriping.

Suite 3918 A is located in an insulated, metal-skinned woodframe building with a pitched roof. The suite is a total of 2,550 RSF, with 2,000 RSF on the main floor and 550 RSF of mezzanine space. The suite has an office build out and a private bathroom. There is a carport-style covered area on the East side of the suite.

Suite 3918 A features two full-size drive-in roll-up doors, configured as a full drive through. The suite also has two standard entry doors. The suite has a private bathroom.

The suite has ample power, ample lighting, and gas heat. All tenants have assigned parking.

#### **AMENITIES**

- Private Restroom
- High Ceiling Clearance Warehouse
- · Assigned Outdoor Parking
- Office Build-Out
- Existing Mezzanine Build-Out

**RENTAL TERMS** 

\$2,762.50 Rent Security Deposit \$4,000.00 Application Fee \$0.00