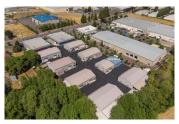

#### **PROPERTY OVERVIEW**

- The West 1st Avenue Industrial Park is comprised of 10 total buildings and 60,844 SF of leasable warehouse space.
- The property offers a variety of warehouse and office spaces ranging from 580 to 3,000 SF. Outdoor parking is also available for lease.
- Each suite has assigned parking, ample power and ample water for tenant use.
- With competitive leasing rates and flexible lease terms, we make it easy for companies to get the space they need at a price that fits their budget.

With easy access to major highways, our industrial park is the perfect choice for companies looking for office, warehouse, storage, or light manufacturing/production spaces.

FirstAvenueIndustrialPark.com