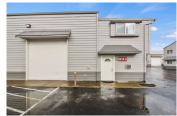

# Suite 3908 C- 720 RSF- Office Suite - Assigned Parking -Eugene- OR

720 SQUARE FEET \$15.50 /yr

\$930

PROPERTY ADDRESS

3904-3908 West 1st Avenue - Suite 3908 C Eugene, OR 97402

COMMERCIAL TYPE: Office LEASE TYPE: NNN

AVAILABLE: Now

**DESCRIPTION** 

View full marketing details at www.FirstAvenueIndustrialpark.com

Available from Grid Property Management, LLC.

Click here to apply: https://tinyurl.com/GridPMApplication

Located in West Eugene between 99W and S Bertelsen Road, the West First Avenue Industrial Park is ideal for companies that need warehouse, storage, light manufacturing, service, or production space.

The West First Avenue Industrial Park has recently undergone site-wide improvements including fresh exterior paint, updated exterior lighting, and a full parking lot repaying and restriping.

Suite 3908 C is located in a metal-frame, metal-sided structure with a metal standing-seam pitched roof. The suite is a total of 720 square feet.

The suite has ample power, ample lighting, and gas heat. All tenants have assigned parking.

One-year minimum lease. Extensions beyond one year are available.

The first-year base rent rate is \$13.00 per year per square foot (\$780.00 per month) plus \$2.50 per year per square foot pro-rata allocation of triple net (NNN) costs (\$150.00 per month), resulting in all-in lease costs of \$930.00 per month for year 1 with 5% annual increases on base rent.

#### **AMENITIES**

- Assigned Outdoor Parking
  Private Bathrooms
- Office Space

RENTAL TERMS

| Rent             | \$930   |
|------------------|---------|
| Security Deposit | \$1,500 |
| Application Fee  | \$0     |