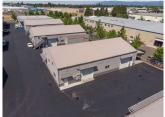

#### **PROPERTY OVERVIEW**

- The West 1st Avenue Industrial Park is comprised of 10 total buildings and 60,844 SF of leasable warehouse space.
- The property offers a variety of warehouse and office spaces ranging from 580 to 3,000 SF. Outdoor parking is also available for lease.
- Each suite has assigned parking, ample power and ample water for tenant use.
- With competitive leasing rates and flexible lease terms, we make it easy for companies to get the space they need at a price that fits their budget.

With easy access to major highways, our industrial park is the perfect choice for companies looking for office, warehouse, storage, or light manufacturing/production spaces.

FirstAvenueIndustrialPark.com