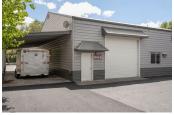

The West First Avenue Industrial Park has recently undergone site-wide improvements including fresh exterior paint, updated exterior lighting, and a full parking lot repaving and restriping.

Suite 3910 B is located in an insulated, metal-skinned woodframe building with a pitched roof. The suite is a total of 2,650 RSF, with 1,850 RSF on the main floor and 800 RSF of mezzanine space. The suite has an office build out and a private bathroom. There is a carport-style covered area on the East side of the suite.