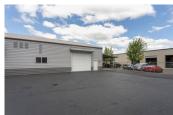

The West First Avenue Industrial Park has recently undergone site-wide improvements including fresh exterior paint, updated exterior lighting, and a full parking lot repaving and restriping.

Suite 3910 B is located in an insulated, metal-skinned woodframe building with a pitched roof. The suite is a total of 2,650 RSF, with 1,850 RSF on the main floor and 800 RSF of mezzanine space. The suite has an office build out and a private bathroom. There is a carport-style covered area on the East side of the suite.

Suite 3910 B features two full-size drive-in roll-up doors, configured as a full drive through. The suite also has two standard entry doors.

The suite has ample power, ample lighting, and gas heat. All tenants have assigned parking.