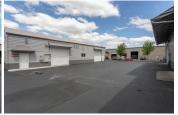

#### **PROPERTY OVERVIEW**

- The West 1st Avenue Industrial Park is comprised of 10 total buildings and 60,844 SF of leasable warehouse space.
- The property offers a variety of warehouse and office spaces ranging from 580 to 3,000 SF. Outdoor parking is also available for lease.
- Each suite has assigned parking, ample power and ample water for tenant use.
- With competitive leasing rates and flexible lease terms, we make it easy for companies to get the space they need at a price that fits their budget.

The West First Avenue Industrial Park has recently undergone site-wide improvements including fresh exterior paint, updated exterior lighting, and a full parking lot repaving and restriping.

Suite 3910 B is located in an insulated, metal-skinned woodframe building with a pitched roof. The suite is a total of 2,650 RSF, with 1,850 RSF on the main floor and 800 RSF of mezzanine space. The suite has an office build out and a private bathroom. There is a carport-style covered area on the East side of the suite.