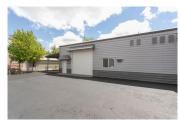

Suite 3918 A is located in an insulated, metal-skinned woodframe building with a pitched roof. The suite is a total of 2,550 RSF, with 2,000 RSF on the main floor and 550 RSF of mezzanine space. The suite has an office build out and a private bathroom. There is a carport-style covered area on the East side of the suite.

Suite 3918 A features two full-size drive-in roll-up doors, configured as a full drive through. The suite also has two standard entry doors. The suite has a private bathroom.

The suite has ample power, ample lighting, and gas heat. All tenants have assigned parking.