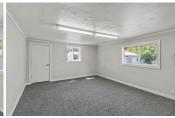

## Industrial Space Available - 2,550 Rentable Square Feet – Eugene, OR

2,550 SQUARE FEE

\$13.00 /yr \$2,762.5

PROPERTY ADDRESS

3910-3922 West 1st Avenue - Suite 3918 A Eugene, OR 97402

COMMERCIAL TYPE: Industrial

Suite 3918 A is located in an insulated, metal-skinned woodframe building with a pitched roof. The suite is a total of 2,550 RSF, with 2,000 RSF on the main floor and 550 RSF of mezzanine space. The suite has an office build out and a private bathroom. There is a carport-style covered area on the East side of the suite.

Suite 3918 A features two full-size drive-in roll-up doors, configured as a full drive through. The suite also has two standard entry doors. The suite has a private bathroom.

The suite has ample power, ample lighting, and gas heat. All tenants have assigned parking.

## Industrial Space Available – 2,620 Rentable Square Feet – Eugene, OR

2,620 SQUARE FEET

\$13.00 /yr | \$2,838.33

PROPERTY ADDRESS

3914 West 1st Avenue - Suite 3914 A Eugene, OR 97402

LEASE TYPE: NNN AVAILABLE: Now

The West First Avenue Industrial Park has recently undergone site-wide improvements including fresh exterior paint, updated exterior lighting, and a full parking lot repaving and restriping.

Suite 3914 A is located in an insulated, metal-skinned woodframe building with a pitched roof. The suite is a total of 2,620 RSF, with 2,370 RSF on the main floor and 250 RSF of mezzanine space. The suite has a fully featured office with two office areas and a private bathroom.

Suite 3914 A features two full-size drive-in roll-up doors, configured as a full drive through. The suite also has four standard entry doors.

The suite has ample power, ample lighting, and gas heat.

All tenants at the West First Avenue Industrial Park have assigned parking.