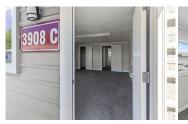

# Suite 3908 C- 720 RSF- Office Suite - Assigned Parking -Eugene- OR

720 SQUARE FEET \$15.50 /yr

\$930

PROPERTY ADDRESS

3904-3908 West 1st Avenue - Suite 3908 C Eugene, OR 97402

COMMERCIAL TYPE: Office LEASE TYPE: NNN

AVAILABLE: Now

**DESCRIPTION** 

View full marketing details at www.FirstAvenueIndustrialpark.com

Available from Grid Property Management, LLC.

Click here to apply: https://tinyurl.com/GridPMApplication

Located in West Eugene between 99W and S Bertelsen Road, the West First Avenue Industrial Park is ideal for companies that need warehouse, storage, light manufacturing, service, or production space.

The West First Avenue Industrial Park has recently undergone site-wide improvements including fresh exterior paint, updated exterior lighting, and a full parking lot repaying and restriping.

Suite 3908 C is located in a metal-frame, metal-sided structure with a metal standing-seam pitched roof. The suite is a total of 720 square feet.

The suite has ample power, ample lighting, and gas heat. All tenants have assigned parking.

One-year minimum lease. Extensions beyond one year are available.

The first-year base rent rate is \$13.00 per year per square foot (\$780.00 per month) plus \$2.50 per year per square foot pro-rata allocation of triple net (NNN) costs (\$150.00 per month), resulting in all-in lease costs of \$930.00 per month for year 1 with 5% annual increases on base rent.

#### **AMENITIES**

- Assigned Outdoor Parking
  Private Bathrooms
- Office Space

RENTAL TERMS

| Rent             | \$930   |
|------------------|---------|
| Security Deposit | \$1,500 |
| Application Fee  | \$0     |