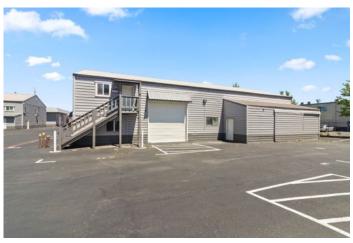

#### **PROPERTY OVERVIEW**

- The West 1st Avenue Industrial Park is comprised of 10 total buildings and 60,844 SF of leasable warehouse space.
- The property offers a variety of warehouse and office spaces ranging from 580 to 3,000 SF. Outdoor parking is also available for lease.
- Each suite has assigned parking, ample power and ample water for tenant use.
- With competitive leasing rates and flexible lease terms, we make it easy for companies to get the space they need at a price that fits their budget.

With easy access to major highways, our industrial park is the perfect choice for companies looking for office, warehouse, storage, or light manufacturing/production spaces.

FirstAvenueIndustrialPark.com