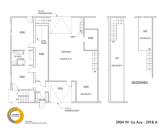

## Industrial Space Available - 2,550 Rentable Square Feet – Eugene, OR

2,550 SQUARE FEE

\$13.00 /yr \$2,762.5

PROPERTY ADDRESS

3910-3922 West 1st Avenue - Suite 3918 A Eugene, OR 97402

COMMERCIAL TYPE: Industrial

Suite 3918 A is located in an insulated, metal-skinned woodframe building with a pitched roof. The suite is a total of 2,550 RSF, with 2,000 RSF on the main floor and 550 RSF of mezzanine space. The suite has an office build out and a private bathroom. There is a carport-style covered area on the East side of the suite.

Suite 3918 A features two full-size drive-in roll-up doors, configured as a full drive through. The suite also has two standard entry doors. The suite has a private bathroom.

The suite has ample power, ample lighting, and gas heat. All tenants have assigned parking.

#### **AMENITIES**

- Private Restroom
- High Ceiling Clearance Warehouse
- · Assigned Outdoor Parking
- Office Build-Out
- Existing Mezzanine Build-Out

**RENTAL TERMS** 

\$2,762.50 Rent Security Deposit \$4,000.00 Application Fee \$0.00