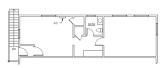

The West First Avenue Industrial Park has recently undergone site-wide improvements including fresh exterior paint, updated exterior lighting, and a full parking lot repaving and restriping.

Suite 3910 B is located in an insulated, metal-skinned woodframe building with a pitched roof. The suite is a total of 2,650 RSF, with 1,850 RSF on the main floor and 800 RSF of mezzanine space. The suite has an office build out and a private bathroom. There is a carport-style covered area on the East side of the suite.

Suite 3910 B features two full-size drive-in roll-up doors, configured as a full drive through. The suite also has two standard entry doors.

The suite has ample power, ample lighting, and gas heat. All tenants have assigned parking.