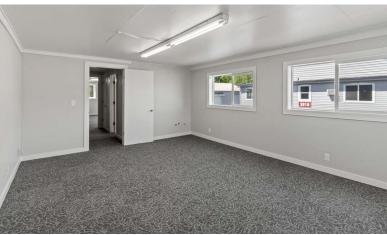

The West First Avenue Industrial Park has recently undergone site-wide improvements including fresh exterior paint, updated exterior lighting, and a full parking lot repaving and restriping.

Suite 3910 B is located in an insulated, metal-skinned woodframe building with a pitched roof. The suite is a total of 2,650 RSF, with 1,850 RSF on the main floor and 800 RSF of mezzanine space. The suite has an office build out and a private bathroom. There is a carport-style covered area on the East side of the suite.

Suite 3910 B features two full-size drive-in roll-up doors, configured as a full drive through. The suite also has two standard entry doors.

The suite has ample power, ample lighting, and gas heat. All tenants have assigned parking.