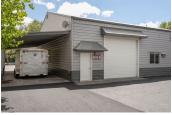

The West First Avenue Industrial Park has recently undergone site-wide improvements including fresh exterior paint, updated exterior lighting, and a full parking lot repaving and restriping.

Suite 3910 B is located in an insulated, metal-skinned woodframe building with a pitched roof. The suite is a total of 2,650 RSF, with 1,850 RSF on the main floor and 800 RSF of mezzanine space. The suite has an office build out and a private bathroom. There is a carport-style covered area on the East side of the suite.

Suite 3910 B features two full-size drive-in roll-up doors, configured as a full drive through. The suite also has two standard entry doors.

The suite has ample power, ample lighting, and gas heat. All tenants have assigned parking.