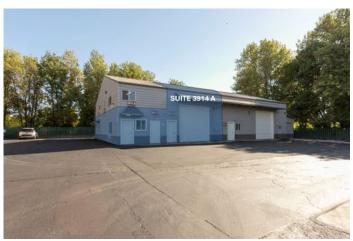

## Industrial Space Available – 2,620 Rentable Square Feet – Eugene, OR

2,620 SQUARE FEET

\$13.00 /yr | \$2,838.33

PROPERTY ADDRESS

3914 West 1st Avenue - Suite 3914 A Eugene, OR 97402

LEASE TYPE: NNN AVAILABLE: Now

The West First Avenue Industrial Park has recently undergone site-wide improvements including fresh exterior paint, updated exterior lighting, and a full parking lot repaving and restriping.

Suite 3914 A is located in an insulated, metal-skinned woodframe building with a pitched roof. The suite is a total of 2,620 RSF, with 2,370 RSF on the main floor and 250 RSF of mezzanine space. The suite has a fully featured office with two office areas and a private bathroom.

Suite 3914 A features two full-size drive-in roll-up doors, configured as a full drive through. The suite also has four standard entry doors.

The suite has ample power, ample lighting, and gas heat.

All tenants at the West First Avenue Industrial Park have assigned parking.