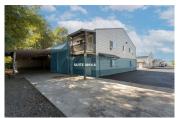

The West First Avenue Industrial Park has recently undergone site-wide improvements including fresh exterior paint, updated exterior lighting, and a full parking lot repaving and restriping.

Suite 3910 B is located in an insulated, metal-skinned woodframe building with a pitched roof. The suite is a total of 2,650 RSF, with 1,850 RSF on the main floor and 800 RSF of mezzanine space. The suite has an office build out and a private bathroom. There is a carport-style covered area on the East side of the suite.

Suite 3910 B features two full-size drive-in roll-up doors, configured as a full drive through. The suite also has two standard entry doors.

The suite has ample power, ample lighting, and gas heat. All tenants have assigned parking.