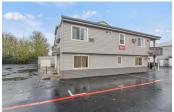

# FOR LEASE

West 1st Avenue Industrial Park 3910-3922 WEST 1ST AVENUE EUGENE, OR 97402

#### **PROPERTY OVERVIEW**

- The West 1st Avenue Industrial Park is comprised of 10 total buildings and 60,844 SF of leasable warehouse space.
- The property offers a variety of warehouse and office spaces ranging from 580 to 3,000 SF. Outdoor parking is also available for lease.
- Each suite has assigned parking, ample power and ample water for tenant use.
- With competitive leasing rates and flexible lease terms, we make it easy for companies to get the space they need at a price that fits their budget.

With easy access to major highways, our industrial park is the perfect choice for companies looking for office, warehouse, storage, or light manufacturing/production spaces.

FirstAvenueIndustrialPark.com