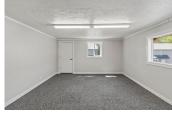

## Industrial Space Available - 2,550 Rentable Square Feet – Eugene, OR

2,550 SQUARE FEE

\$13.00 /yr \$2,762.5

PROPERTY ADDRESS

3910-3922 West 1st Avenue - Suite 3918 A Eugene, OR 97402

COMMERCIAL TYPE: Industrial

Suite 3918 A is located in an insulated, metal-skinned woodframe building with a pitched roof. The suite is a total of 2,550 RSF, with 2,000 RSF on the main floor and 550 RSF of mezzanine space. The suite has an office build out and a private bathroom. There is a carport-style covered area on the East side of the suite.

Suite 3918 A features two full-size drive-in roll-up doors, configured as a full drive through. The suite also has two standard entry doors. The suite has a private bathroom.

The suite has ample power, ample lighting, and gas heat. All tenants have assigned parking.

## Industrial Space Available – 2,620 Rentable Square Feet – Eugene, OR

2,620 SQUARE FEET

\$13.00 /yr | \$2,838.33

PROPERTY ADDRESS

3914 West 1st Avenue - Suite 3914 A Eugene, OR 97402

LEASE TYPE: NNN AVAILABLE: Now

The West First Avenue Industrial Park has recently undergone site-wide improvements including fresh exterior paint, updated exterior lighting, and a full parking lot repaving and restriping.

Suite 3914 A is located in an insulated, metal-skinned woodframe building with a pitched roof. The suite is a total of 2,620 RSF, with 2,370 RSF on the main floor and 250 RSF of mezzanine space. The suite has a fully featured office with two office areas and a private bathroom.

Suite 3914 A features two full-size drive-in roll-up doors, configured as a full drive through. The suite also has four standard entry doors.

The suite has ample power, ample lighting, and gas heat.

All tenants at the West First Avenue Industrial Park have assigned parking.