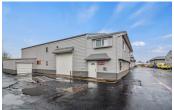

## Industrial Space Available – 2,620 Rentable Square Feet – Eugene, OR

2,620 SQUARE FEET

\$13.00 /yr | \$2,838.33

PROPERTY ADDRESS

3914 West 1st Avenue - Suite 3914 A Eugene, OR 97402

LEASE TYPE: NNN AVAILABLE: Now

DESCRIPTION

Available from Grid Property Management, LLC.

View full marketing details on the website: www.FirstAvenueIndustrialPark.com

Click here to apply: https://tinyurl.com/GridPMApplication

Located in West Eugene between 99W and S Bertelsen Road, the West First Avenue Industrial Park is ideal for companies that need warehouse, storage, light manufacturing, service, or production space.

The West First Avenue Industrial Park has recently undergone site-wide improvements including fresh exterior paint, updated exterior lighting, and a full parking lot repaving and restriping.

Suite 3914 A is located in an insulated, metal-skinned woodframe building with a pitched roof. The suite is a total of 2,620 RSF, with 2,370 RSF on the main floor and 250 RSF of mezzanine space. The suite has a fully featured office with two office areas and a private bathroom.

Suite 3914 A features two full-size drive-in roll-up doors, configured as a full drive through. The suite also has four standard entry doors.

The suite has ample power, ample lighting, and gas heat.

All tenants at the West First Avenue Industrial Park have assigned parking.

#### **AMENITIES**

- Warehouse
- warehouse space
- High Ceiling Clearance Warehouse
- Mezzanine Space
- Private Restroom
- Assigned Outdoor Parking

RENTAL TERMS

| Rent             | \$2,838.33 |
|------------------|------------|
| Security Deposit | \$3,500.00 |
| Application Fee  | \$0.00     |