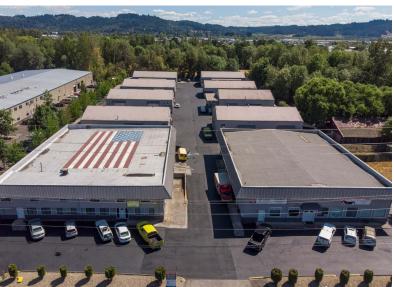

#### **PROPERTY OVERVIEW**

- The West 1st Avenue Industrial Park is comprised of 10 total buildings and 60,844 SF of leasable warehouse space.
- The property offers a variety of warehouse and office spaces ranging from 580 to 3,000 SF. Outdoor parking is also available for lease.
- Each suite has assigned parking, ample power and ample water for tenant use.
- With competitive leasing rates and flexible lease terms, we make it easy for companies to get the space they need at a price that fits their budget.

With easy access to major highways, our industrial park is the perfect choice for companies looking for office, warehouse, storage, or light manufacturing/production spaces.

FirstAvenueIndustrialPark.com