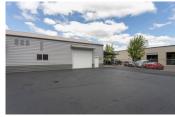

The West First Avenue Industrial Park has recently undergone site-wide improvements including fresh exterior paint, updated exterior lighting, and a full parking lot repaving and restriping.

Suite 3910 B is located in an insulated, metal-skinned woodframe building with a pitched roof. The suite is a total of 2,650 RSF, with 1,850 RSF on the main floor and 800 RSF of mezzanine space. The suite has an office build out and a private bathroom. There is a carport-style covered area on the East side of the suite.

Suite 3910 B features two full-size drive-in roll-up doors, configured as a full drive through. The suite also has two standard entry doors.

The suite has ample power, ample lighting, and gas heat. All tenants have assigned parking.