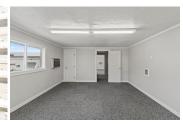

## Industrial Space Available – 2,650 Rentable Square Feet – Eugene, OR

2,650 SQUARE FEET

\$13.50 /yr | \$2,981.25

PROPERTY ADDRESS

3910 West 1st Avenue - Suite 3910 B Eugene, OR 97402

LEASE TYPE: NNN AVAILABLE: Now

The West First Avenue Industrial Park has recently undergone site-wide improvements including fresh exterior paint, updated exterior lighting, and a full parking lot repaving and restriping.

Suite 3910 B is located in an insulated, metal-skinned woodframe building with a pitched roof. The suite is a total of 2,650 RSF, with 1,850 RSF on the main floor and 800 RSF of mezzanine space. The suite has an office build out and a private bathroom. There is a carport-style covered area on the East side of the suite.

Suite 3910 B features two full-size drive-in roll-up doors, configured as a full drive through. The suite also has two standard entry doors.

The suite has ample power, ample lighting, and gas heat. All tenants have assigned parking.

## Industrial Space Available - 2,650 Rentable Square Feet – Eugene, OR

2,650 SQUARE FEET

\$13.00 /yr | \$2,870.83

PROPERTY ADDRESS

3910 West 1st Avenue - Suite 3910 B Eugene, OR 97402

LEASE TYPE: NNN AVAILABLE: Now