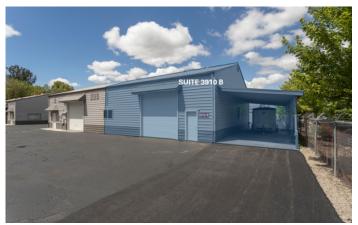

## Industrial Space Available – 2,650 Rentable Square Feet – Eugene, OR

2,650 SQUARE FEET

\$13.50 /yr | \$2,981.25

PROPERTY ADDRESS

3910 West 1st Avenue - Suite 3910 B Eugene, OR 97402

LEASE TYPE: NNN AVAILABLE: Now

The West First Avenue Industrial Park has recently undergone site-wide improvements including fresh exterior paint, updated exterior lighting, and a full parking lot repaving and restriping.

Suite 3910 B is located in an insulated, metal-skinned woodframe building with a pitched roof. The suite is a total of 2,650 RSF, with 1,850 RSF on the main floor and 800 RSF of mezzanine space. The suite has an office build out and a private bathroom. There is a carport-style covered area on the East side of the suite.