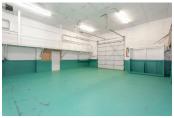

Suite 3918 A is located in an insulated, metal-skinned woodframe building with a pitched roof. The suite is a total of 2,550 RSF, with 2,000 RSF on the main floor and 550 RSF of mezzanine space. The suite has an office build out and a private bathroom. There is a carport-style covered area on the East side of the suite.

Suite 3918 A features two full-size drive-in roll-up doors, configured as a full drive through. The suite also has two standard entry doors. The suite has a private bathroom.

The suite has ample power, ample lighting, and gas heat. All tenants have assigned parking.