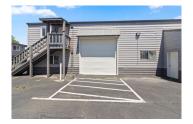

Suite 3918 A is located in an insulated, metal-skinned woodframe building with a pitched roof. The suite is a total of 2,550 RSF, with 2,000 RSF on the main floor and 550 RSF of mezzanine space. The suite has an office build out and a private bathroom. There is a carport-style covered area on the East side of the suite.

Suite 3918 A features two full-size drive-in roll-up doors, configured as a full drive through. The suite also has two standard entry doors. The suite has a private bathroom.

The suite has ample power, ample lighting, and gas heat. All tenants have assigned parking.