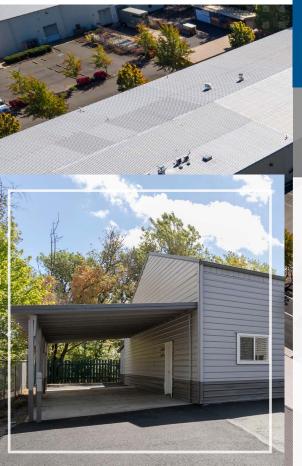

#### **PROPERTY OVERVIEW**

- The West 1st Avenue Industrial Park is comprised of 10 total buildings and 60,844 SF of leasable warehouse space.
- The property offers a variety of warehouse and office spaces ranging from 580 to 3,000 SF. Outdoor parking is also available for lease.
- Each suite has assigned parking, ample power and ample water for tenant use.
- With competitive leasing rates and flexible lease terms, we make it easy for companies to get the space they need at a price that fits their budget.

With easy access to major highways, our industrial park is the perfect choice for companies looking for office, warehouse, storage, or light manufacturing/production spaces.

FirstAvenueIndustrialPark.com