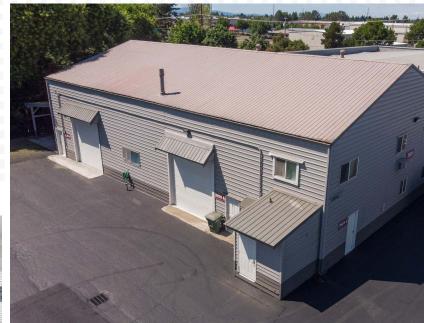

The West First Avenue Industrial Park has recently undergone site-wide improvements including fresh exterior paint, updated exterior lighting, and a full parking lot repaving and restriping.

Suite 3910 B is located in an insulated, metal-skinned woodframe building with a pitched roof. The suite is a total of 2,650 RSF, with 1,850 RSF on the main floor and 800 RSF of mezzanine space. The suite has an office build out and a private bathroom. There is a carport-style covered area on the East side of the suite.

Suite 3910 B features two full-size drive-in roll-up doors, configured as a full drive through. The suite also has two standard entry doors.

The suite has ample power, ample lighting, and gas heat. All tenants have assigned parking.