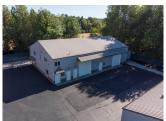

#### **PROPERTY OVERVIEW**

- The West 1st Avenue Industrial Park is comprised of 10 total buildings and 60,844 SF of leasable warehouse space.
- The property offers a variety of warehouse and office spaces ranging from 580 to 3,000 SF. Outdoor parking is also available for lease.
- Each suite has assigned parking, ample power and ample water for tenant use.
- With competitive leasing rates and flexible lease terms, we make it easy for companies to get the space they need at a price that fits their budget.

With easy access to major highways, our industrial park is the perfect choice for companies looking for office, warehouse, storage, or light manufacturing/production spaces.

FirstAvenueIndustrialPark.com

DESCRIPTION

Available from Grid Property Management, LLC.

View full marketing details on the website: www.FirstAvenueIndustrialPark.com

Click here to apply: https://tinyurl.com/GridPMApplication

Located in West Eugene between 99W and S Bertelsen Road, the West First Avenue Industrial Park is ideal for companies that need warehouse, storage, light manufacturing, service, or production space.