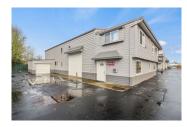

## Industrial Space Available - 2,650 Rentable Square Feet – Eugene, OR

2,650 SQUARE FEET

\$13.00 /yr | \$2,870.83

PROPERTY ADDRESS

3910 West 1st Avenue - Suite 3910 B Eugene, OR 97402

LEASE TYPE: NNN AVAILABLE: Now

DESCRIPTION

Available from Grid Property Management, LLC.

View full marketing details on the website: www.FirstAvenueIndustrialPark.com

Click here to apply: https://tinyurl.com/GridPMApplication

Located in West Eugene between 99W and S Bertelsen Road, the West First Avenue Industrial Park is ideal for companies that need warehouse, storage, light manufacturing, service, or production space.

The West First Avenue Industrial Park has recently undergone site-wide improvements including fresh exterior paint, updated exterior lighting, and a full parking lot repaving and restriping.

Suite 3910 B is located in an insulated, metal-skinned woodframe building with a pitched roof. The suite is a total of 2,650 RSF, with 1,850 RSF on the main floor and 800 RSF of mezzanine space. The suite has an office build out and a private bathroom. There is a carport-style covered area on the East side of the suite.

Suite 3910 B features two full-size drive-in roll-up doors, configured as a full drive through. The suite also has two standard entry doors.

The suite has ample power, ample lighting, and gas heat. All tenants have assigned parking.