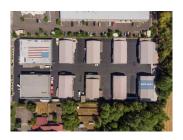

#### **PROPERTY OVERVIEW**

- The West 1st Avenue Industrial Park is comprised of 10 total buildings and 60,844 SF of leasable warehouse space.
- The property offers a variety of warehouse and office spaces ranging from 580 to 3,000 SF. Outdoor parking is also available for lease.
- Each suite has assigned parking, ample power and ample water for tenant use.
- With competitive leasing rates and flexible lease terms, we make it easy for companies to get the space they need at a price that fits their budget.

With easy access to major highways, our industrial park is the perfect choice for companies looking for office, warehouse, storage, or light manufacturing/production spaces.

FirstAvenueIndustrialPark.com