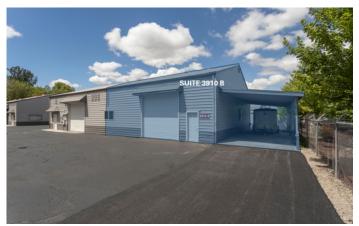

## Industrial Space Available – 2,650 Rentable Square Feet – Eugene, OR

2,650 SQUARE FEET

\$13.50 /yr | \$2,981.25

PROPERTY ADDRESS

3910 West 1st Avenue - Suite 3910 B Eugene, OR 97402

LEASE TYPE: NNN AVAILABLE: Now

The West First Avenue Industrial Park has recently undergone site-wide improvements including fresh exterior paint, updated exterior lighting, and a full parking lot repaving and restriping.

Suite 3910 B is located in an insulated, metal-skinned woodframe building with a pitched roof. The suite is a total of 2,650 RSF, with 1,850 RSF on the main floor and 800 RSF of mezzanine space. The suite has an office build out and a private bathroom. There is a carport-style covered area on the East side of the suite.

Suite 3910 B features two full-size drive-in roll-up doors, configured as a full drive through. The suite also has two standard entry doors.

The suite has ample power, ample lighting, and gas heat. All tenants have assigned parking.