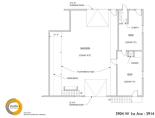

## Industrial Space Available – 2,620 Rentable Square Feet – Eugene, OR

2,620 SQUARE FEET

\$13.00 /yr | \$2,838.33

PROPERTY ADDRESS

3914 West 1st Avenue - Suite 3914 A Eugene, OR 97402

LEASE TYPE: NNN AVAILABLE: Now

The West First Avenue Industrial Park has recently undergone site-wide improvements including fresh exterior paint, updated exterior lighting, and a full parking lot repaving and restriping.

Suite 3914 A is located in an insulated, metal-skinned woodframe building with a pitched roof. The suite is a total of 2,620 RSF, with 2,370 RSF on the main floor and 250 RSF of mezzanine space. The suite has a fully featured office with two office areas and a private bathroom.

Suite 3914 A features two full-size drive-in roll-up doors, configured as a full drive through. The suite also has four standard entry doors.

The suite has ample power, ample lighting, and gas heat.

All tenants at the West First Avenue Industrial Park have assigned parking.