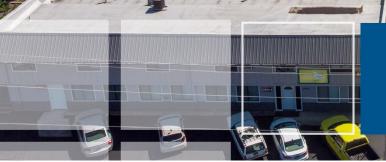

The West First Avenue Industrial Park has recently undergone site-wide improvements including fresh exterior paint, updated exterior lighting, and a full parking lot repaving and restriping.

Suite 3910 B is located in an insulated, metal-skinned woodframe building with a pitched roof. The suite is a total of 2,650 RSF, with 1,850 RSF on the main floor and 800 RSF of mezzanine space. The suite has an office build out and a private bathroom. There is a carport-style covered area on the East side of the suite.

Suite 3910 B features two full-size drive-in roll-up doors, configured as a full drive through. The suite also has two standard entry doors.

The suite has ample power, ample lighting, and gas heat. All tenants have assigned parking.

Suite 3918 A is located in an insulated, metal-skinned woodframe building with a pitched roof. The suite is a total of 2,550 RSF, with 2,000 RSF on the main floor and 550 RSF of mezzanine space. The suite has an office build out and a private bathroom. There is a carport-style covered area on the East side of the suite.

Suite 3918 A features two full-size drive-in roll-up doors, configured as a full drive through. The suite also has two standard entry doors. The suite has a private bathroom.

The suite has ample power, ample lighting, and gas heat. All tenants have assigned parking.