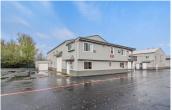

#### **PROPERTY OVERVIEW**

- The West 1st Avenue Industrial Park is comprised of 10 total buildings and 60,844 SF of leasable warehouse space.
- The property offers a variety of warehouse and office spaces ranging from 580 to 3,000 SF. Outdoor parking is also available for lease.
- Each suite has assigned parking, ample power and ample water for tenant use.
- With competitive leasing rates and flexible lease terms, we make it easy for companies to get the space they need at a price that fits their budget.

With easy access to major highways, our industrial park is the perfect choice for companies looking for office, warehouse, storage, or light manufacturing/production spaces.

FirstAvenueIndustrialPark.com