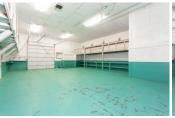

The West First Avenue Industrial Park has recently undergone site-wide improvements including fresh exterior paint, updated exterior lighting, and a full parking lot repaving and restriping.

Suite 3910 B is located in an insulated, metal-skinned woodframe building with a pitched roof. The suite is a total of 2,650 RSF, with 1,850 RSF on the main floor and 800 RSF of mezzanine space. The suite has an office build out and a private bathroom. There is a carport-style covered area on the East side of the suite.

Suite 3910 B features two full-size drive-in roll-up doors, configured as a full drive through. The suite also has two standard entry doors.

The suite has ample power, ample lighting, and gas heat. All tenants have assigned parking.