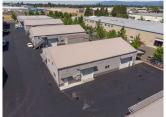

# FOR LEASE

West 1st Avenue Industrial Park 3910-3922 WEST 1ST AVENUE EUGENE, OR 97402

#### **PROPERTY OVERVIEW**

- The West 1st Avenue Industrial Park is comprised of 10 total buildings and 60,844 SF of leasable warehouse space.
- The property offers a variety of warehouse and office spaces ranging from 580 to 3,000 SF. Outdoor parking is also available for lease.
- Each suite has assigned parking, ample power and ample water for tenant use.
- With competitive leasing rates and flexible lease terms, we make it easy for companies to get the space they need at a price that fits their budget.

With easy access to major highways, our industrial park is the perfect choice for companies looking for office, warehouse, storage, or light manufacturing/production spaces.

FirstAvenueIndustrialPark.com