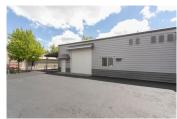

The West First Avenue Industrial Park has recently undergone site-wide improvements including fresh exterior paint, updated exterior lighting, and a full parking lot repaying and restriping.

Suite 3908 C is located in a metal-frame, metal-sided structure with a metal standing-seam pitched roof. The suite is a total of 720 square feet.

The suite has ample power, ample lighting, and gas heat. All tenants have assigned parking.

One-year minimum lease. Extensions beyond one year are available.

The first-year base rent rate is \$13.00 per year per square foot (\$780.00 per month) plus \$2.50 per year per square foot pro-rata allocation of triple net (NNN) costs (\$150.00 per month), resulting in all-in lease costs of \$930.00 per month for year 1 with 5% annual increases on base rent.